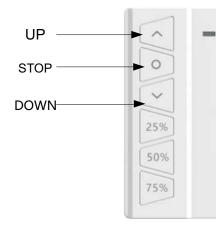

#### **1. PRODUCT APPEARANCE**

**RE 601i** Single Channel Featured 3 intermediate Limits Position: 25%,50%,75%