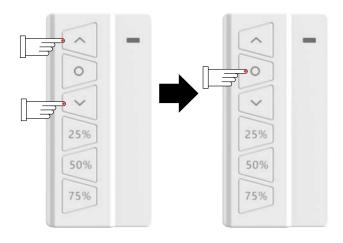

### single-channel remote

Make the motor at learning state (refer to motor's user manual), press remote's UP and DOWN buttons simultaneously once, then short press STOP button once, the motor vibrates, the remote is paired to the motor.