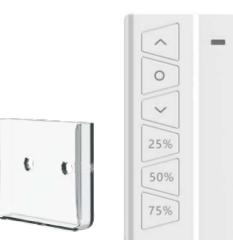

### **6. BRACKET INSTALLATION**

#### Way 1 Direct wall installation

Way 2 US Standard Decora Plate