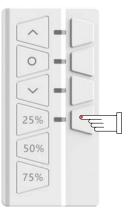

## 4 channel remote

Short press the Channel Switch Button to select a channel (from 1 to 4), once selected, the corresponding light will shine.

Press UP and DOWN buttons simultaneously once.

Then short press the STOP button, now the code learning of the selected channel is successful. Other channels to learn code in the same way.