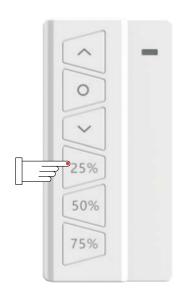

## **5. PERCENTAGE CONTROL**

After code learning and UP & DOWN limit set, press the left buttons 25%,50%,75%, could control the percentage.