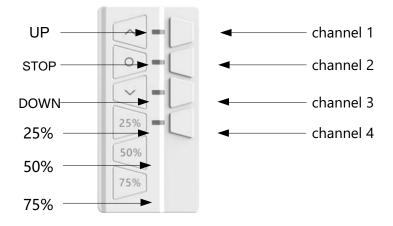

### **RE602i**

Four Channel Featured 3 intermediate Limits Position: 25%,50%,75%

Single Channel

**RE602iPlus** Four Channel

## 4 channel remote

Short press the Channel Switch Button to select a channel (from 1 to 4), once selected, the corresponding light will shine.

Press UP and DOWN buttons simultaneously once.

Then short press the STOP button, now the code learning of the selected channel is successful. Other channels to learn code in the same way.