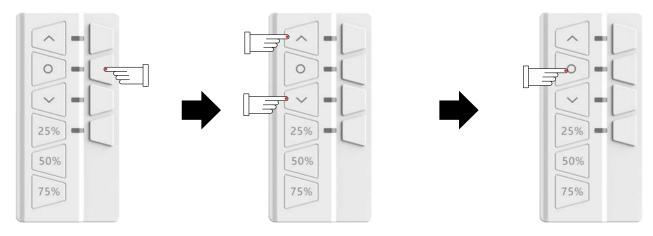

### single-channel remote

Make the motor at learning state (refer to motor's user manual), press remote's UP and DOWN buttons simultaneously once, then short press STOP button once, the motor vibrates, the remote is paired to the motor.