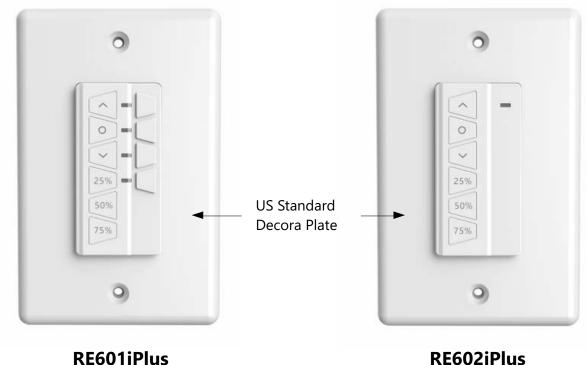

### **6. BRACKET INSTALLATION**

#### Way 1 Direct wall installation

Way 2 US Standard Decora Plate