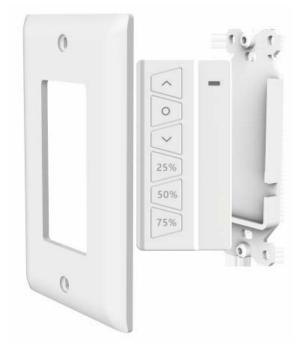

#### **1. PRODUCT APPEARANCE**

**RE 601i** Single Channel Featured 3 intermediate Limits Position: 25%,50%,75%

### **RE602i**

Four Channel Featured 3 intermediate Limits Position: 25%,50%,75%

Single Channel

**RE602iPlus** Four Channel